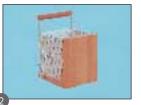

## Foldable leaflet holder...

Brochure holder "Niva Prospector" brings easy and simple way of presenting your literature and leaflets during your exhibitions, presentations and conferences. Its elegance and expedience creates a helpful and effective tool for presenting your products during the marketing activities. Niva Prospector is available in steel and wood version together with blue nylon cover. Prospector is unfoldable in a moment.

| Type of the product/       | Prospector             | Prospector      |
|----------------------------|------------------------|-----------------|
| Technical data             | steel                  | wood            |
| Weight* (kg)               | 6,30                   | 6,80            |
| Cover dimension (cm) WxHxT | 37x29x24               | 37x29x24        |
| Leaflet format             | A4 or 2 x1/3 A4        | A4 or 2 x1/3 A4 |
| Number of trays            | 6                      | 6               |
| Material                   | Steel (wood), acrylate |                 |
| Cover                      | blue nylon cover       |                 |