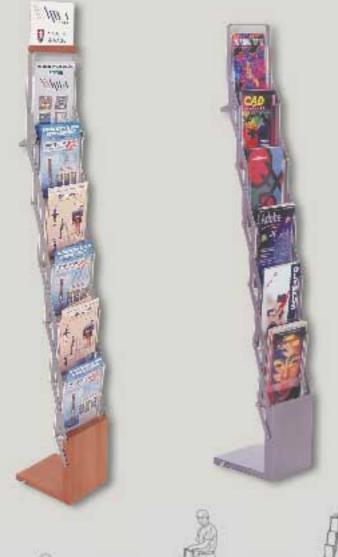

## Foldable leaflet holder...

Brochure holder "Niva Prospector" brings easy and simple way of presenting your literature and leaflets during your exhibitions, presentations and conferences. Its elegance and expedience creates a helpful and effective tool for presenting your products during the marketing activities. Niva Prospector is available in steel and wood version together with blue nylon cover. Prospector is unfoldable in a moment.

| Type of the product/       | Prospector             | Prospector      |
|----------------------------|------------------------|-----------------|
| Technical data             | steel                  | wood            |
| Weight* (kg)               | 6,30                   | 6,80            |
| Cover dimension (cm) WxHxT | 37x29x24               | 37x29x24        |
| Leaflet format             | A4 or 2 x1/3 A4        | A4 or 2 x1/3 A4 |
| Number of trays            | 6                      | 6               |
| Material                   | Steel (wood), acrylate |                 |
| Cover                      | blue nylon cover       |                 |