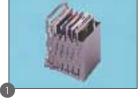

## Foldable leaflet holder...

Brochure holder "Niva Prospector" brings easy and simple way of presenting your literature and leaflets during your exhibitions, presentations and conferences. Its elegance and expedience creates a helpful and effective tool for presenting your products during the marketing activities. Niva Prospector is available in steel and wood version together with blue nylon cover. Prospector is unfoldable in a moment.

| Type of the product/       | Prospector             | Prospector      |
|----------------------------|------------------------|-----------------|
| Technical data             | steel                  | wood            |
| Weight* (kg)               | 6,30                   | 6,80            |
| Cover dimension (cm) WxHxT | 37x29x24               | 37x29x24        |
| Leaflet format             | A4 or 2 x1/3 A4        | A4 or 2 x1/3 A4 |
| Number of trays            | 6                      | 6               |
| Material                   | Steel (wood), acrylate |                 |
| Cover                      | blue nylon cover       |                 |