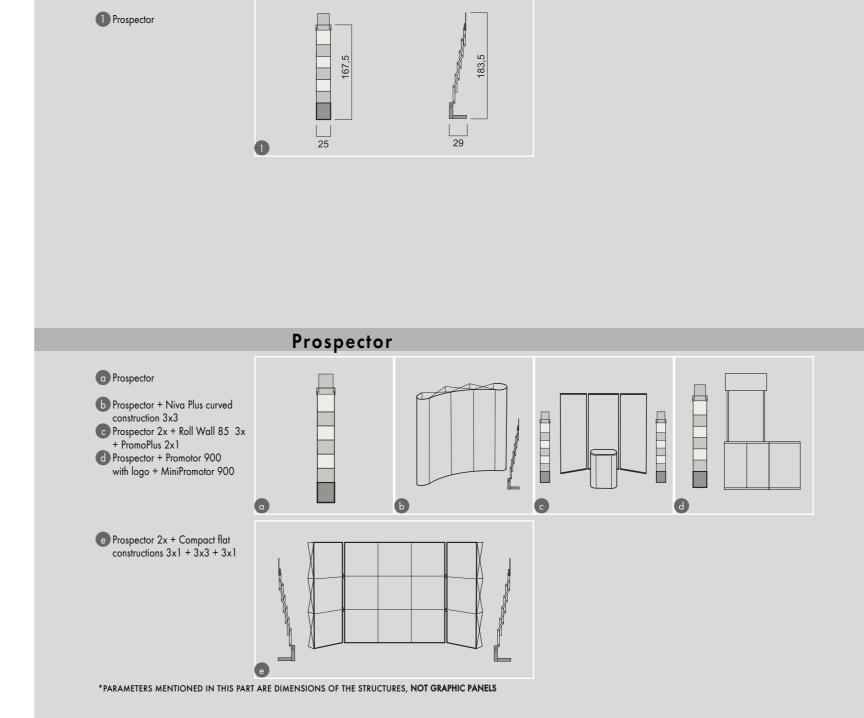

Prospector

| Type of the product/       | Prospector             | Prospector      |
|----------------------------|------------------------|-----------------|
| Technical data             | steel                  | wood            |
| Weight* (kg)               | 6,30                   | 6,80            |
| Cover dimension (cm) WxHxT | 37x29x24               | 37x29x24        |
| Leaflet format             | A4 or 2 x1/3 A4        | A4 or 2 x1/3 A4 |
| Number of trays            | 6                      | 6               |
| Material                   | Steel (wood), acrylate |                 |
| Cover                      | blue nylon cover       |                 |