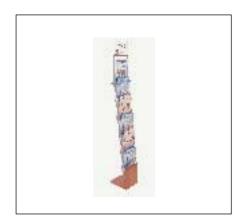

Prospector

## Foldable leaflet holder...

Brochure holder "Niva Prospector" brings easy and simple way of presenting your literature and leaflets during your exhibitions, presentations and conferences. Its elegance and expedience creates a helpful and effective tool for presenting your products during the marketing activities. Niva Prospector is available in steel and wood version together with blue nylon cover. Prospector is unfoldable in a moment.

## Prospector

Foldable leaflet holder...

Prospector