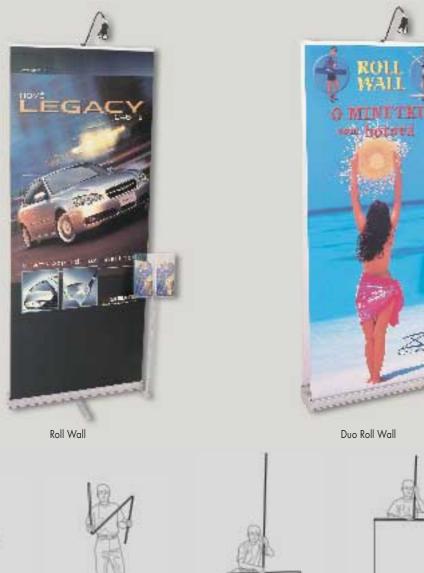

## **Roll Wall**

## Advertising poster unfolded in a moment

Z

Niva Roll Wall is roll-up system, which represents elegance, function and quality. This marketing tool is an ideal way how to put your product on the market and provides marketing communication between you and your target audience. Niva Roll Wall is available in width 85 cm as well as 100 cm. You have also opportunity to choose single sided (Roll Wall) or double sided version (Duo Roll Wall). Replaceable graphic panel provides easy and simple replacing of your marketing message whenever you wish. Niva Roll Wall is delivered in a practical nylon bag. We recommend a practical accessory for Roll Wall - folder rack for A4 leaflets and halogen lamp.