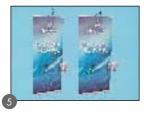

\*- weight consists of structure without graphic panel, with bag

Halogen lamp 50 W

2 Folder rack for leaflets A4, or 2x1/3 A4 Bags for Roll Wall and Duo Roll Wall 4 Replaceable graphic panel

5 Two different sizes 85 cm, 100 cm