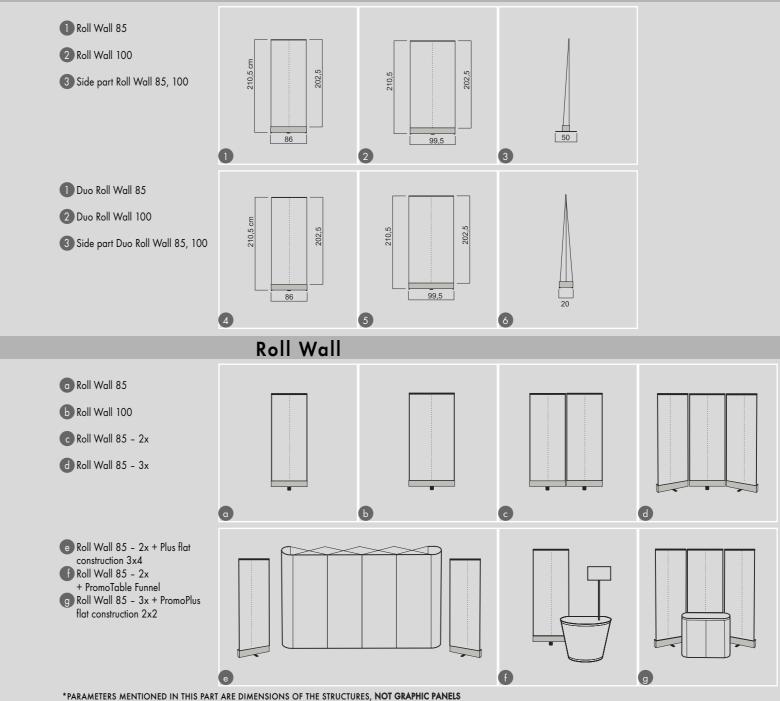

## **Roll Wall**

## Advertising poster unfolded in a moment

Z

Niva Roll Wall is roll-up system, which represents elegance, function and quality. This marketing tool is an ideal way how to put your product on the market and provides marketing communication between you and your target audience. Niva Roll Wall is available in width 85 cm as well as 100 cm. You have also opportunity to choose single sided (Roll Wall) or double sided version (Duo Roll Wall). Replaceable graphic panel provides easy and simple replacing of your marketing message whenever you wish. Niva Roll Wall is delivered in a practical nylon bag. We recommend a practical accessory for Roll Wall - folder rack for A4 leaflets and halogen lamp.

| Roll Wall                  |                                 |               |           |               |
|----------------------------|---------------------------------|---------------|-----------|---------------|
| Type of the product/       | Roll Wall                       | Duo Roll Wall | Roll Wall | Duo Roll Wall |
| Technical data             | 85 cm                           | 85 cm         | 100 cm    | 100 cm        |
| Weight* (kg)               | 5,20                            | 10,40         | 6,20      | 12,48         |
| Cover dimension (cm) WxHxT | 88x13x13                        | 90x23x10      | 105x13x13 | 105x23x10     |
| Visible ad.area (cm) HxW   | 201x84.5                        | 2x (201x84.5) | 201x98    | 2x (201x98)   |
| Material                   | Aluminium with anodized coating |               |           |               |
| Cover                      | Blue nylon bag                  |               |           |               |

## Roll Wall

## **Roll Wall**

Advertising poster unfolded in a moment