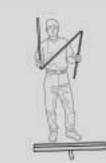

## Advertising poster unfolded in a moment

Z

Niva Roll Wall is roll-up system, which represents elegance, function and quality. This marketing tool is an ideal way how to put your product on the market and provides marketing communication between you and your target audience. Niva Roll Wall is available in width 85 cm as well as 100 cm. You have also opportunity to choose single sided (Roll Wall) or double sided version (Duo Roll Wall). Replaceable graphic panel provides easy and simple replacing of your marketing message whenever you wish. Niva Roll Wall is delivered in a practical nylon bag. We recommend a practical accessory for Roll Wall - folder rack for A4 leaflets and halogen lamp.