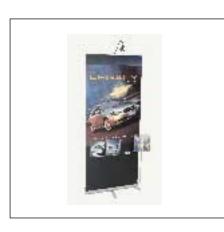

## Advertising poster unfolded in a moment

Z

Niva Roll Wall is roll-up system, which represents elegance, function and quality. This marketing tool is an ideal way how to put your product on the market and provides marketing communication between you and your target audience. Niva Roll Wall is available in width 85 cm as well as 100 cm. You have also opportunity to choose single sided (Roll Wall) or double sided version (Duo Roll Wall). Replaceable graphic panel provides easy and simple replacing of your marketing message whenever you wish. Niva Roll Wall is delivered in a practical nylon bag. We recommend a practical accessory for Roll Wall - folder rack for A4 leaflets and halogen lamp.

| Roll Wall                  |                                 |               |           |               |
|----------------------------|---------------------------------|---------------|-----------|---------------|
| Type of the product/       | Roll Wall                       | Duo Roll Wall | Roll Wall | Duo Roll Wall |
| Technical data             | 85 cm                           | 85 cm         | 100 cm    | 100 cm        |
| Weight* (kg)               | 5,20                            | 10,40         | 6,20      | 12,48         |
| Cover dimension (cm) WxHxT | 88x13x13                        | 90x23x10      | 105x13x13 | 105x23x10     |
| Visible ad.area (cm) HxW   | 201x84.5                        | 2x (201x84.5) | 201x98    | 2x (201x98)   |
| Material                   | Aluminium with anodized coating |               |           |               |
| Cover                      | Blue nylon bag                  |               |           |               |

\*- weight consists of structure without graphic panel, with bag

Halogen lamp 50 W

2 Folder rack for leaflets A4, or 2x1/3 A4 Bags for Roll Wall and Duo Roll Wall 4 Replaceable graphic panel

5 Two different sizes 85 cm, 100 cm