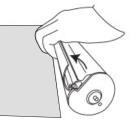

## 1.Open the snap profile near the end without any tools.

2.Insert the graphic into the profile and press hard.

- 3.Open the cover by clicking at the two buttons at both ends and take out the interial roller.
- 4.Open the snap roller.