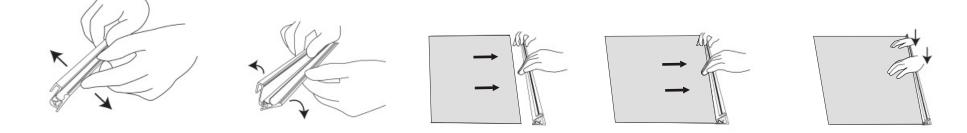

## 1.Open the snap profile near the end without any tools.

2.Insert the graphic into the profile and press hard.

- 3.Open the cover by clicking at the two buttons at both ends and take out the interial roller.
- 4.Open the snap roller.

5.Insert the graphic info the snap roller and press hard along the entire roller until it is firm. Printed side of the graphic panel must be facing up.

6.Return the roller with graphic into the base. LET THE ENTIRE GRAPHIC LAY OUTSIDE THE BASE. Close the cover.