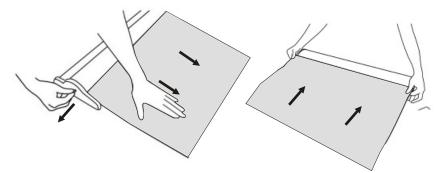

5.Insert the graphic info the snap roller and press hard along the entire roller until it is firm. Printed side of the graphic panel must be facing up.

6.Return the roller with graphic into the base. LET THE ENTIRE GRAPHIC LAY OUTSIDE THE BASE. Close the cover.

7.Push the graphic forward slightly to activate the spring system. Remove the locking pin and let the graphic retracts into the system slowly.