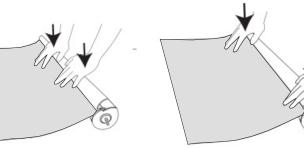

5.Insert the graphic info the snap roller and press hard along the entire roller until it is firm. Printed side of the graphic panel must be facing up.

6.Return the roller with graphic into the base. LET THE ENTIRE GRAPHIC LAY OUTSIDE THE BASE. Close the cover.