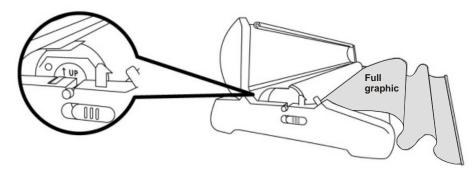

## 1.Open the snap profile near the end without any tools.

2.Insert the graphic into the profile and press hard.

- 3.Open the cover by clicking at the two buttons at both ends and take out the interial roller.
- 4.Open the snap roller.

5.Insert the graphic info the snap roller and press hard along the entire roller until it is firm. Printed side of the graphic panel must be facing up.

6.Return the roller with graphic into the base. LET THE ENTIRE GRAPHIC LAY OUTSIDE THE BASE. Close the cover.