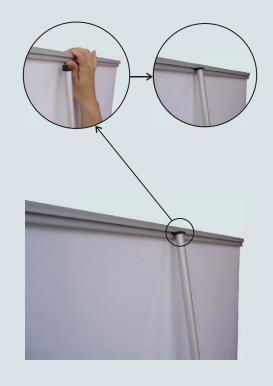

## 1.Open the snap profile near the end without any tools.

2.Insert the graphic into the profile and press hard.

- 3.Open the cover by clicking at the two buttons at both ends and take out the interial roller.
- 4.Open the snap roller.