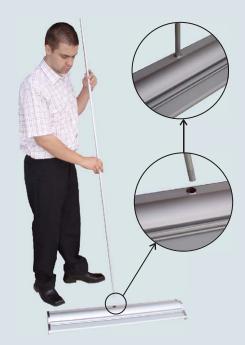

7.Push the graphic forward slightly to activate the spring system. Remove the locking pin and let the graphic retracts into the system slowly.