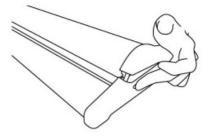

7.Push the graphic forward slightly to activate the spring system. Remove the locking pin and let the graphic retracts into the system slowly.