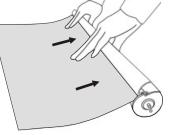

5.Insert the graphic info the snap roller and press hard along the entire roller until it is firm. Printed side of the graphic panel must be facing up.

6.Return the roller with graphic into the base. LET THE ENTIRE GRAPHIC LAY OUTSIDE THE BASE. Close the cover.