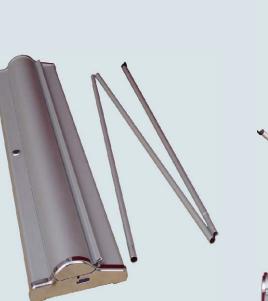

## 1.Open the snap profile near the end without any tools.

2.Insert the graphic into the profile and press hard.

- 3.Open the cover by clicking at the two buttons at both ends and take out the interial roller.
- 4.Open the snap roller.

5.Insert the graphic info the snap roller and press hard along the entire roller until it is firm. Printed side of the graphic panel must be facing up.

6.Return the roller with graphic into the base. LET THE ENTIRE GRAPHIC LAY OUTSIDE THE BASE. Close the cover.