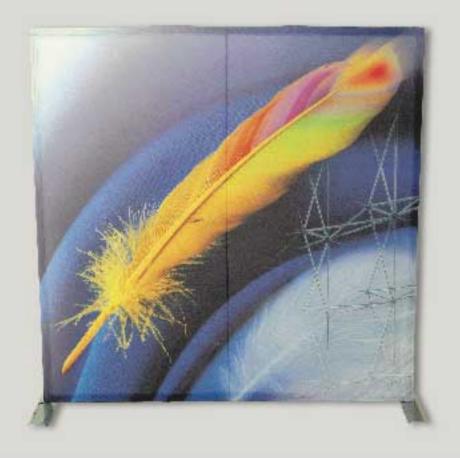

## Effective fabric display wall

Niva TexCompact is probably the fastest way how to create effective presentation on the textile. For less than one minute you can built up a presentation wall Tex Compact with graphic area bigger than 5 m<sup>2</sup>. Great advantage of Tex Compact system is the fact that graphic motive is portable in the transport bag directly in the structure. Textile graphic part is immediately strained after unfolding the structure and you receive smooth surface for your presentation. TexCompact is portable in nylon bag.