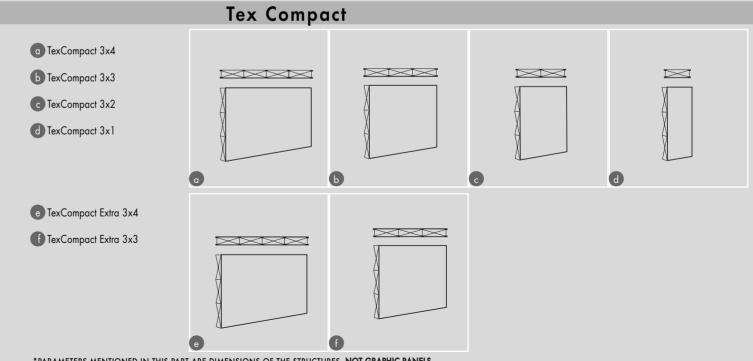

## Tex Compact

## **Tex Compact**

Effective fabric display wall

\*PARAMETERS MENTIONED IN THIS PART ARE DIMENSIONS OF THE STRUCTURES, NOT GRAPHIC PANELS