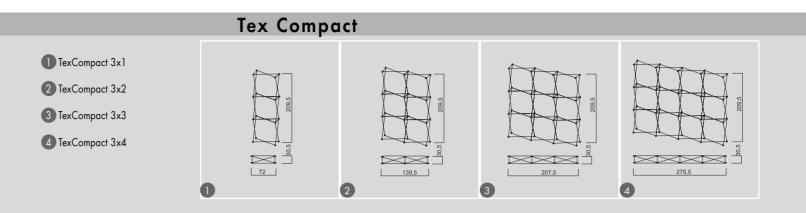

## Tex Compact

| TexCompact                 |                                |             |             |            |
|----------------------------|--------------------------------|-------------|-------------|------------|
| Type of the product/       | TexCompact                     | TexCompact  | TexCompact  | TexCompact |
| Technical data             | 3x4                            | 3x3         | 3x2         | 3x1        |
| Weight* (kg)               | 6,20                           | 5,10        | 4,10        | 3,20       |
| Cover dimension (cm) WxHxT | 80x30x30                       | 80x30x30    | 80x30x30    | 80x30x30   |
| Visible ad.area (cm) HxW   | 207,5x275,5                    | 207,5x207,5 | 207,5x139,5 | 207,5x72   |
| Material                   | Structure-duralmin, dry zipper |             |             |            |
| Cover                      | Blue nylon bag                 |             |             |            |

## **Tex Compact**

Effective fabric display wall

\*PARAMETERS MENTIONED IN THIS PART ARE DIMENSIONS OF THE STRUCTURES, NOT GRAPHIC PANELS