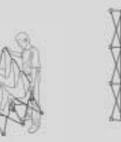

## Effective fabric display wall

Niva TexCompact is probably the fastest way how to create effective presentation on the textile. For less than one minute you can built up a presentation wall Tex Compact with graphic area bigger than 5 m<sup>2</sup>. Great advantage of Tex Compact system is the fact that graphic motive is portable in the transport bag directly in the structure. Textile graphic part is immediately strained after unfolding the structure and you receive smooth surface for your presentation. TexCompact is portable in nylon bag.