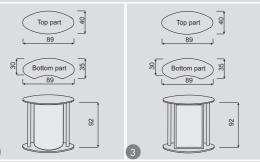

| VarioDesk                  |                       |           |           |
|----------------------------|-----------------------|-----------|-----------|
| Type of the product/       | VarioDesk             | VarioDesk | VarioDesk |
| Technical data             | 1A                    | 18        | 10        |
| Weight* (kg)               | 15,00                 | 14,50     | 14,50     |
| Cover dimension (cm) WxHxT | 94x59x17              | 94x59x17  | 94x59x17  |
| Visible ad.area (cm) HxW   | 87,5x150              | 87,5x91,5 | 83,7x48,8 |
| Material                   | Wood, stainless steel |           |           |
| Cover                      | blue nylon bag        |           |           |

\*- weigh consists of structure, without graphic panel with bag

1 VarioDesk 1A

2 VarioDesk 1B

3 VarioDesk 1C