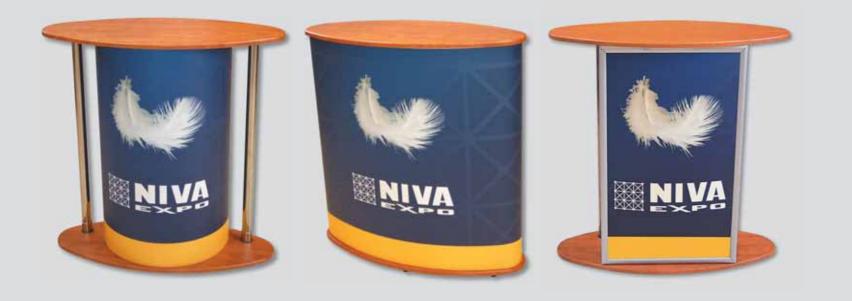

## Design Your very own table

Niva VarioDesk brings You the brand new way of presentation. We are offering You elegant tables made of wood and stainless steel, joined by strong magnets, which shape can be designed according to Your likings. If the standard production shape of the wooden boards is not suiting Your needs and likings try to draw the one which will suit it. We will do our best to produce it. Despite of the fact that joining elements are magnets, the table is highly stable and able to bear up to 60 kg of weight on the top board. Mounting of VarioDesk is so easy, that You don't need any tools at all. Only one carrying bag is needed during transport. You can have it in the color which You like most. VarioDesk tables are developed to meet Your needs as much as is possible.

| VarioDesk                  |                       |           |           |
|----------------------------|-----------------------|-----------|-----------|
| Type of the product/       | VarioDesk             | VarioDesk | VarioDesk |
| Technical data             | 1A                    | 18        | 10        |
| Weight* (kg)               | 15,00                 | 14,50     | 14,50     |
| Cover dimension (cm) WxHxT | 94x59x17              | 94x59x17  | 94x59x17  |
| Visible ad.area (cm) HxW   | 87,5x150              | 87,5x91,5 | 83,7x48,8 |
| Material                   | Wood, stainless steel |           |           |
| Cover                      | blue nylon bag        |           |           |