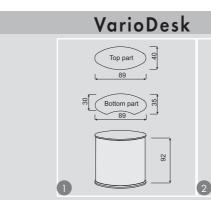

| VarioDesk                  |                       |           |           |
|----------------------------|-----------------------|-----------|-----------|
| Type of the product/       | VarioDesk             | VarioDesk | VarioDesk |
| Technical data             | 1A                    | 18        | 10        |
| Weight* (kg)               | 15,00                 | 14,50     | 14,50     |
| Cover dimension (cm) WxHxT | 94x59x17              | 94x59x17  | 94x59x17  |
| Visible ad.area (cm) HxW   | 87,5x150              | 87,5x91,5 | 83,7x48,8 |
| Material                   | Wood, stainless steel |           |           |
| Cover                      | blue nylon bag        |           |           |

## VarioDesk

Design Your very own table

\*PARAMETERS MENTIONED IN THIS PART ARE DIMENSIONS OF THE STRUCTURES, NOT GRAPHIC PANELS