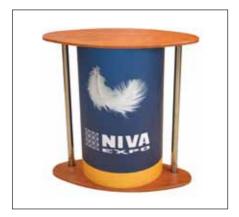

## Design Your very own table

Niva VarioDesk brings You the brand new way of presentation. We are offering You elegant tables made of wood and stainless steel, joined by strong magnets, which shape can be designed according to Your likings. If the standard production shape of the wooden boards is not suiting Your needs and likings try to draw the one which will suit it. We will do our best to produce it. Despite of the fact that joining elements are magnets, the table is highly stable and able to bear up to 60 kg of weight on the top board. Mounting of VarioDesk is so easy, that You don't need any tools at all. Only one carrying bag is needed during transport. You can have it in the color which You like most. VarioDesk tables are developed to meet Your needs as much as is possible.