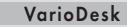

| VarioDesk                  |                       |           |           |
|----------------------------|-----------------------|-----------|-----------|
| Type of the product/       | VarioDesk             | VarioDesk | VarioDesk |
| Technical data             | 1A                    | 18        | 10        |
| Weight* (kg)               | 15,00                 | 14,50     | 14,50     |
| Cover dimension (cm) WxHxT | 94x59x17              | 94x59x17  | 94x59x17  |
| Visible ad.area (cm) HxW   | 87,5x150              | 87,5x91,5 | 83,7x48,8 |
| Material                   | Wood, stainless steel |           |           |
| Cover                      | blue nylon bag        |           |           |

\*- weigh consists of structure, without graphic panel with bag

1 VarioDesk 1A

2 VarioDesk 1B

3 VarioDesk 1C