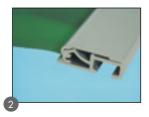

| 205/100 cm | 200/85 cm | 200/100 cm |  |
| Weight* (kg)                | 6,00                            | 7,10       | 4,60      | 5,40       |  |
| Cover dimensions (cm) WxHxT | 91x15x26                        | 105x15x27  | 88x12x12  | 103x12x12  |  |
| Visible ad. area (cm) HxW   | 200x83                          | 200x98     | 200x85    | 200x100    |  |
| Material                    | Aluminium with anodized coating |            |           |            |  |
| Cover                       | Black nylon bag                 |            |           |            |  |

\* - weight consists of structure without graphic panel, with bag













|   |   | B      |   |
|---|---|--------|---|
|   | 1 |        | 1 |
|   |   | in the |   |
| C |   |        |   |
|   |   |        | _ |





















## Speedy Roll Up

Intelligent roll up system