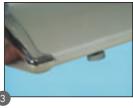

| 205/100 cm | 200/85 cm | 200/100 cm |  |
| Weight* (kg)                | 6,00                            | 7,10       | 4,60      | 5,40       |  |
| Cover dimensions (cm) WxHxT | 91x15x26                        | 105x15x27  | 88x12x12  | 103x12x12  |  |
| Visible ad. area (cm) HxW   | 200x83                          | 200x98     | 200x85    | 200x100    |  |
| Material                    | Aluminium with anodized coating |            |           |            |  |
| Cover                       | Black nylon bag                 |            |           |            |  |

\* - weight consists of structure without graphic panel, with bag













|   |   | B      |   |
|---|---|--------|---|
|   | 1 |        | 1 |
|   |   | in the |   |
| C |   |        |   |
|   |   |        | _ |





















## Speedy Roll Up

Intelligent roll up system