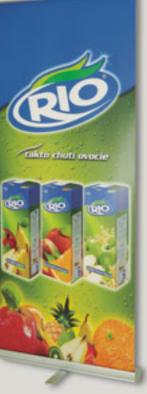

## Speedy Roll Up

Premium

Classic

It has kept the positive sides of the original design, such as light - weight, convenience and simpleness. The attractive look makes the Roll Up Premium as well as Roll Up Classic more modern and elegance. Versatile stand gives you an opportunity to catch your target audience whenever and wherever you are. You'll be able to create your exhibition more attractive and attract client's interest during your presentation. Roll Up Premium & Roll Up Classic is delivered in shock resistant padded vinyl carry bag.

| Roll up                     |                                 |            |           |            |  |
|-----------------------------|---------------------------------|------------|-----------|------------|--|
| Type of the product/        | Premium                         |            | Classic   |            |  |
| Technical data              | 205/85 cm                       | 205/100 cm | 200/85 cm | 200/100 cm |  |
| Weight* (kg)                | 6,00                            | 7,10       | 4,60      | 5,40       |  |
| Cover dimensions (cm) WxHxT | 91x15x26                        | 105x15x27  | 88x12x12  | 103x12x12  |  |
| Visible ad. area (cm) HxW   | 200x83                          | 200x98     | 200x85    | 200x100    |  |
| Material                    | Aluminium with anodized coating |            |           |            |  |
| Cover                       | Black nylon bag                 |            |           |            |  |