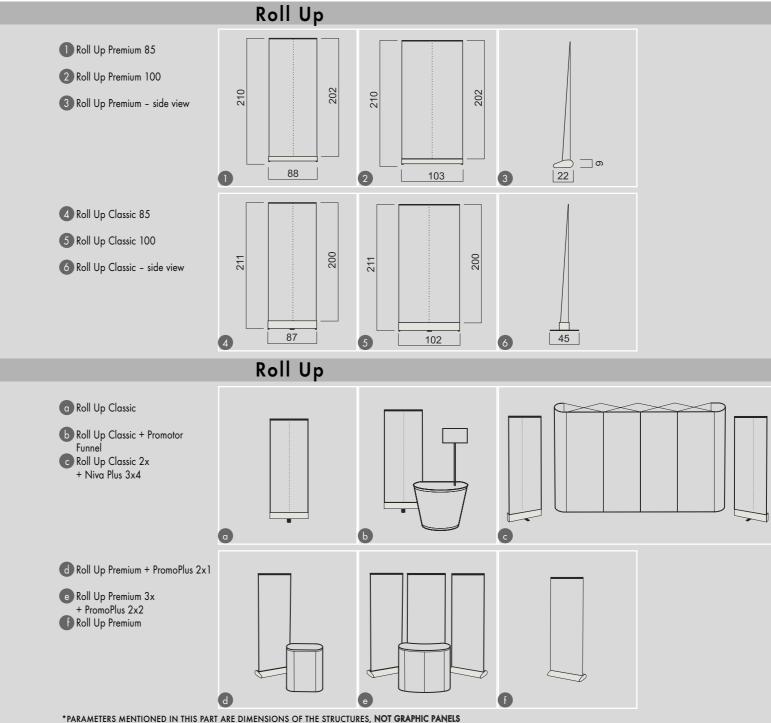

| Roll up                     |                                 |            |           |            |  |
|-----------------------------|---------------------------------|------------|-----------|------------|--|
| Type of the product/        | Premium                         |            | Classic   |            |  |
| Technical data              | 205/85 cm                       | 205/100 cm | 200/85 cm | 200/100 cm |  |
| Weight* (kg)                | 6,00                            | 7,10       | 4,60      | 5,40       |  |
| Cover dimensions (cm) WxHxT | 91x15x26                        | 105x15x27  | 88x12x12  | 103x12x12  |  |
| Visible ad. area (cm) HxW   | 200x83                          | 200x98     | 200x85    | 200x100    |  |
| Material                    | Aluminium with anodized coating |            |           |            |  |
| Cover                       | Black nylon bag                 |            |           |            |  |