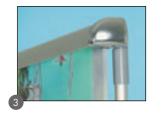

<sup>\*-</sup> weigh consists of structure, without graphic panel with bag

(bottom part)
3 Roll Up Scrolling Standing - side view

A Roll Up Scrolling Handing with folded graphic panel

5 Remote control for ON/OFF