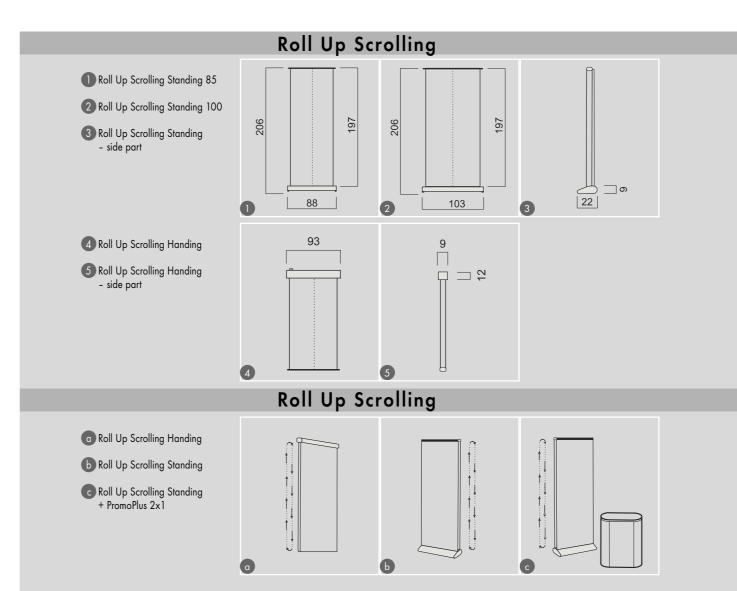

standing 200/85 cm              | hanging n/95 cm |
| Weight* (kg)               | 6,80                            | 3,00            |
| Cover dimension (cm) WxHxT | 91x15x26                        | 95x13x13        |
| Visible ad.area (cm) HxW   | 407x77,5                        | (100-350)x82    |
| Material                   | Aluminium with anodized coating |                 |
| Cover                      | Black nylon bag                 |                 |

<sup>\*-</sup> weigh consists of structure, without graphic panel with bag













(bottom part)
3 Roll Up Scrolling Standing - side view

A Roll Up Scrolling Handing with folded graphic panel

5 Remote control for ON/OFF

Roll Up Scrolling - all parts



## **Speedy Roll Up Scrolling**

Intelligent roll up scrolling system