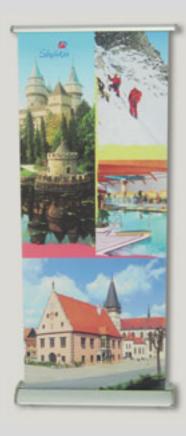

## Speedy Roll Up Scrolling

## **Standing**

## Hanging





























| Type of the product/       | Roll up Scrolling               |                 |
|----------------------------|---------------------------------|-----------------|
| Technical data             | standing 200/85 cm              | hanging n/95 cm |
| Weight* (kg)               | 6,80                            | 3,00            |
| Cover dimension (cm) WxHxT | 91x15x26                        | 95x13x13        |
| Visible ad.area (cm) HxW   | 407x77,5                        | (100-350)x82    |
| Material                   | Aluminium with anodized coating |                 |
| Cover                      | Black nylon bag                 |                 |

<sup>\*-</sup> weigh consists of structure, without graphic panel with bag













(bottom part)
3 Roll