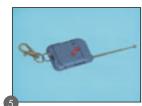

<sup>\*-</sup> weigh consists of structure, without graphic panel with bag

(bottom part)
3 Roll Up Scrolling Standing - side view

A Roll Up Scrolling Handing with folded graphic panel

5 Remote control for ON/OFF