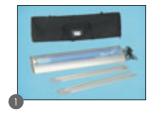

## Speedy Roll Up Scrolling

## **Standing**

## Hanging





























| Type of the product/       | Roll up Scrolling               |                 |
|----------------------------|---------------------------------|-----------------|
| Technical data             | standing 200/85 cm              | hanging n/95 cm |
| Weight* (kg)               | 6,80                            | 3,00            |
| Cover dimension (cm) WxHxT | 91x15x26                        | 95x13x13        |
| Visible ad.area (cm) HxW   | 407x77,5                        | (100-350)x82    |
| Material                   | Aluminium with anodized coating |                 |
| Cover                      | Black nylon bag                 |                 |

<sup>\*-</sup> weigh consists of structure, without graphic panel with bag













(bottom part)
3 Roll Up Scrolling